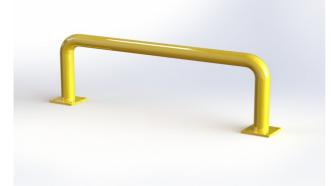

#### **PROPERTIES:**

Material: steel Colour: yellow Handling equipment: manual handling equipment Impact resistance: basic Diameter: 60 mm Length: 1000 mm Height: 300 mm Foot dimension: 120 × 120 × 10 mm Wall thickness: 3 mm Weight: 8 kg Surface treatment: powder paint Suitable use: indoor and outdoor areas

### **PRODUCT DESCRIPTION:**

Straight arched barrier is made of S235 steel. Surface treatment is solved with powder paint. Yellow traffic colour RAL1023 increases the visibility of the barrier and warns of obstacles, which contributes to greater safety. The steel feet of the barrier are made of 10 mm thick sheets. Fixing holes Ø 14 mm.